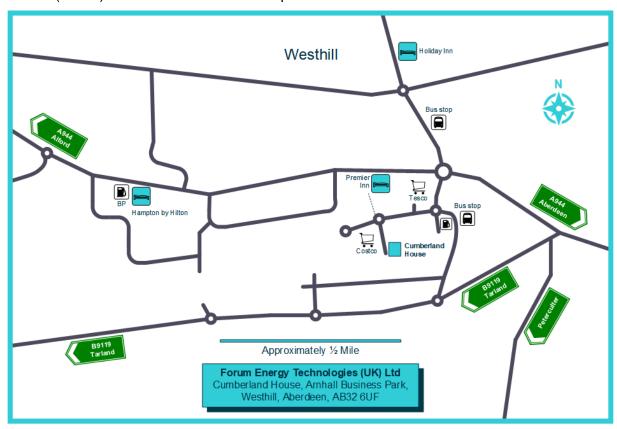

# 1.6 Map: Directions to our offices at Cumberland House

Westhill is located about 7.5 miles (12 km) due West of Aberdeen city centre, and about 8 miles (13 km) southwest of Aberdeen Airport.